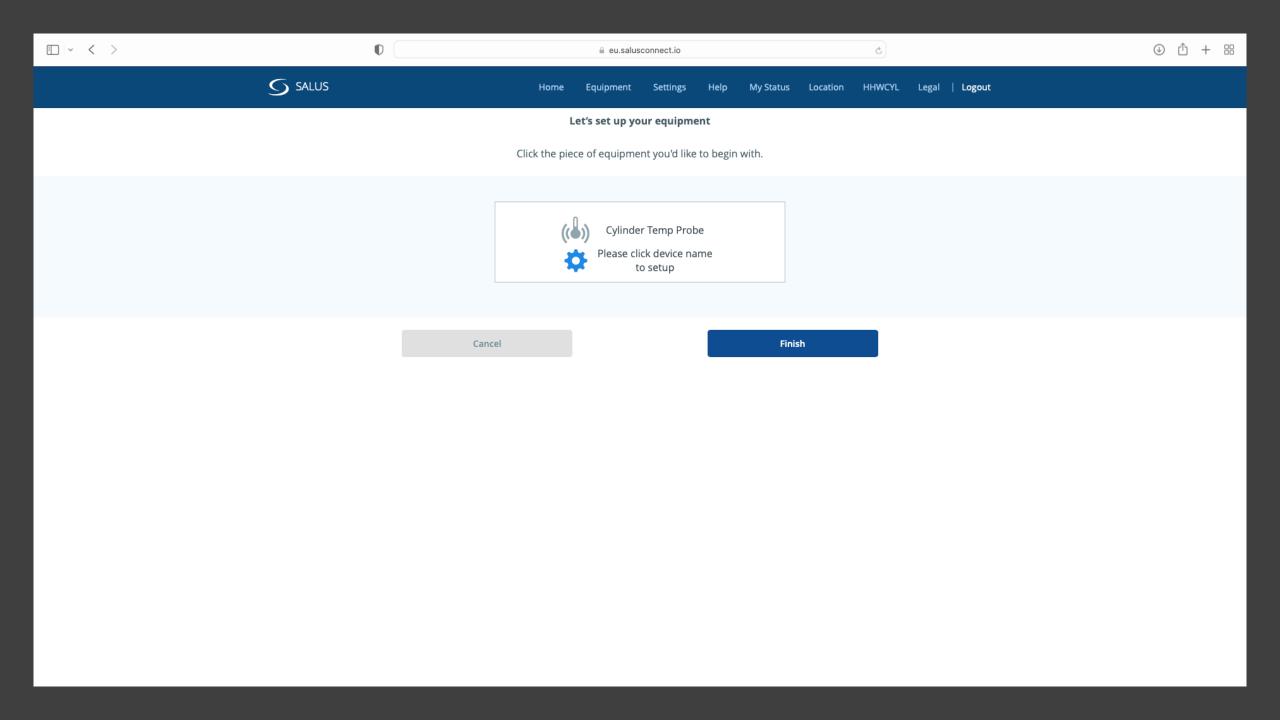

## Connect equipment to the gateway

Success! Your Profile is created and your gateway is activated. Let's link devices and connect your equipment to the gateway now.

Your gateway is now activated and ready to connect to your equipment.

Connect your equipment to the gateway now.

Connect equipment