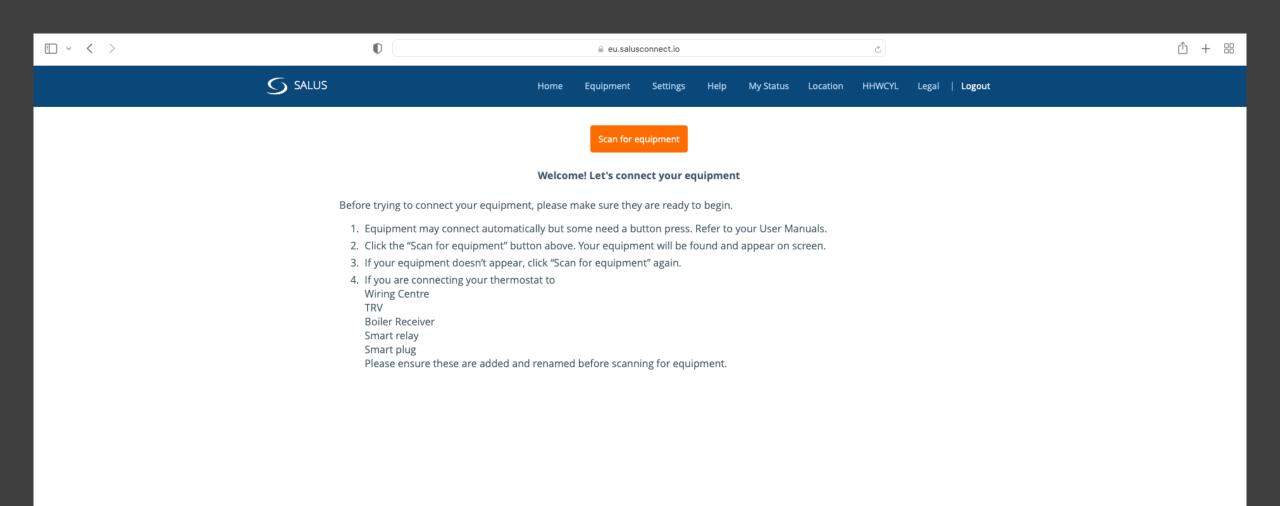

## Connect equipment to the gateway

Success! Your Profile is created and your gateway is activated. Let's link devices and connect your equipment to the gateway now.

Your gateway is now activated and ready to connect to your equipment.

Connect your equipment to the gateway now.

Connect equipment