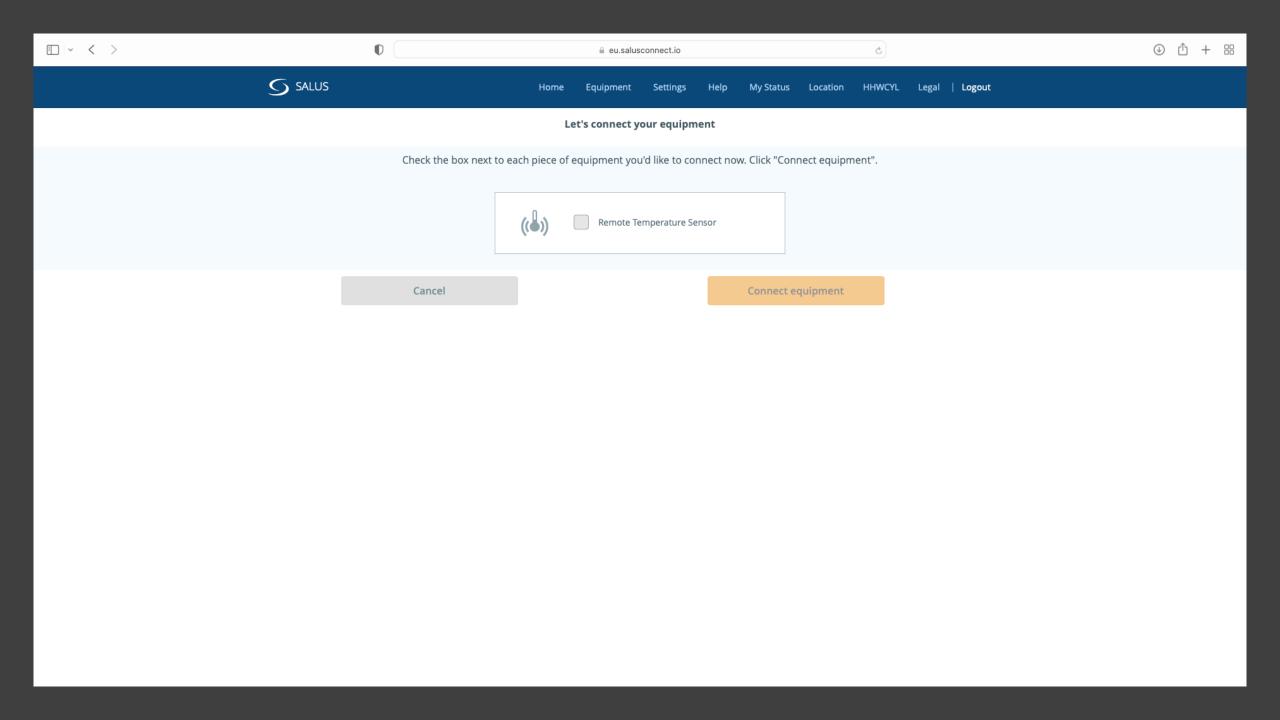

## Connect equipment to the gateway

Success! Your Profile is created and your gateway is activated. Let's link devices and connect your equipment to the gateway now.

Your gateway is now activated and ready to connect to your equipment.

Connect your equipment to the gateway now.

Connect equipment