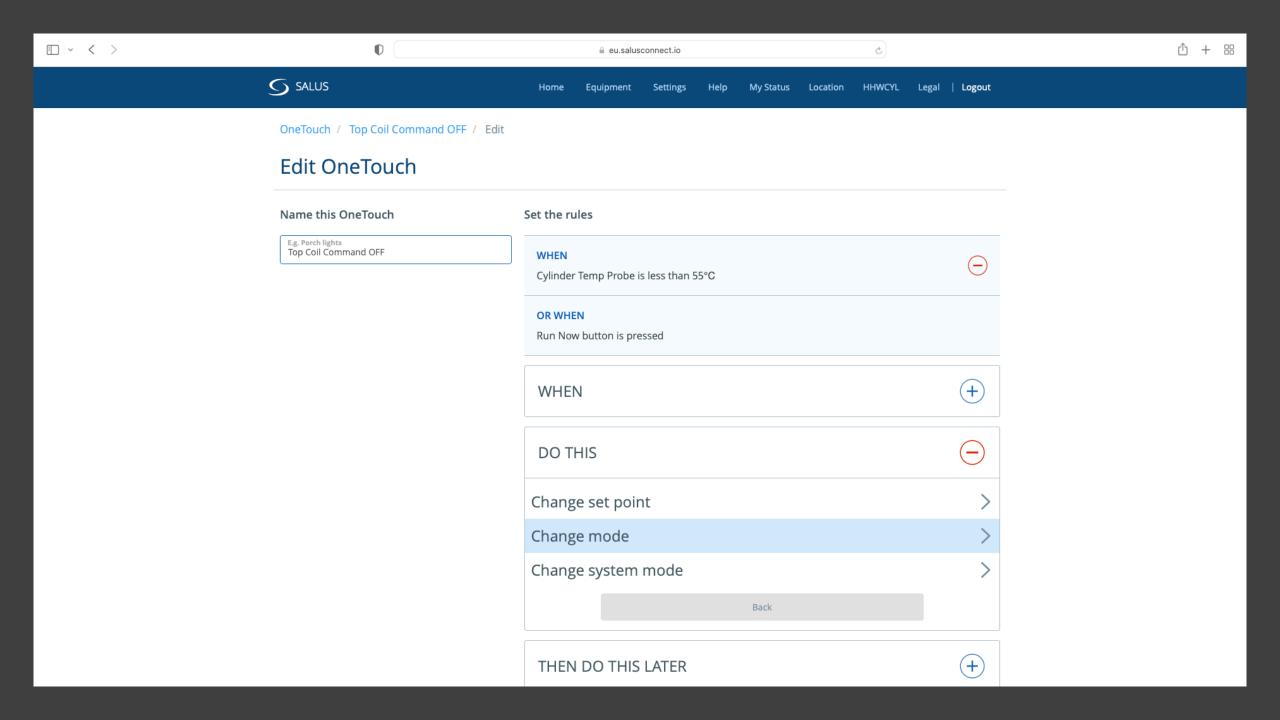

. Within that time all gateway settings should be filled and confirmed by Activate button.

Gateway serial number AC000W000610702

Search for gateway

Please enter the location address where this gateway is installed. Then, click "Activate my gateway". NOTE: You have two (2) minutes to enter this information and press "Activate my gateway" before the gateway times out.

Country

TimeZone





## Connect equipment to the gateway

Success! Your Profile is created and your gateway is activated. Let's link devices and connect your equipment to the gateway now.







Your gateway is now activated and ready to connect to your equipment.



Connect your equipment to the gateway now.

Connect equipment