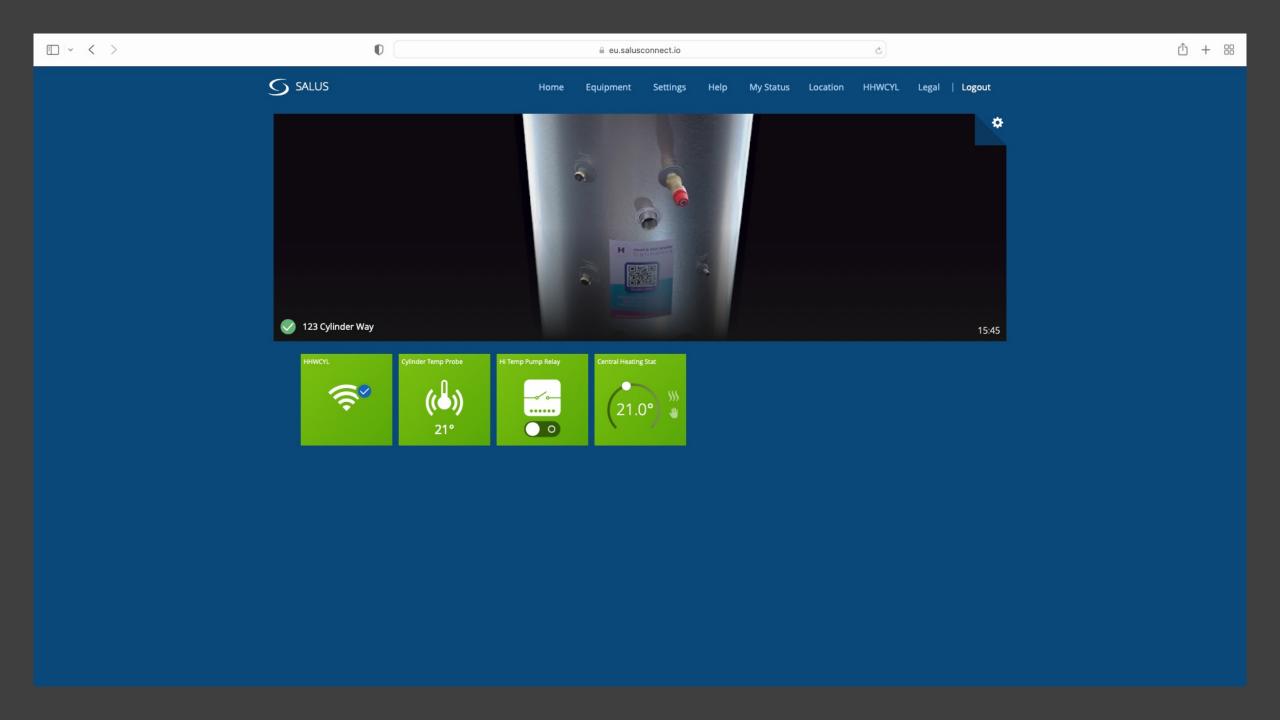

in that time all gateway settings should be filled and confirmed by Activate button.

Gateway serial number AC000W000610702

Search for gateway

Please enter the location address where this gateway is installed. Then, click "Activate my gateway". NOTE: You have two (2) minutes to enter this information and press "Activate my gateway" before the gateway times out.

Country

TimeZone





## Connect equipment to the gateway

Success! Your Profile is created and your gateway is activated. Let's link devices and connect your equipment to the gateway now.







Your gateway is now activated and ready to connect to your equipment.



Connect your equipment to the gateway now.

Connect equipment