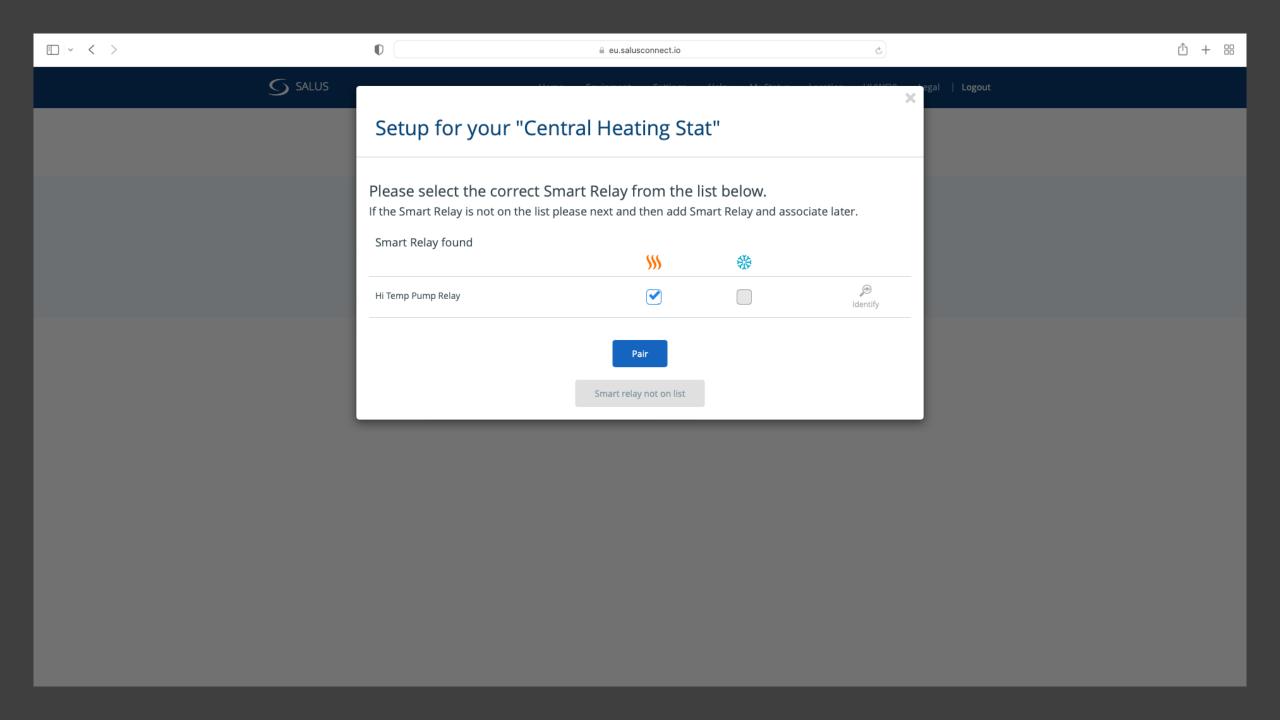

## Connect equipment to the gateway

Success! Your Profile is created and your gateway is activated. Let's link devices and connect your equipment to the gateway now.

Your gateway is now activated and ready to connect to your equipment.

Connect your equipment to the gateway now.

Connect equipment