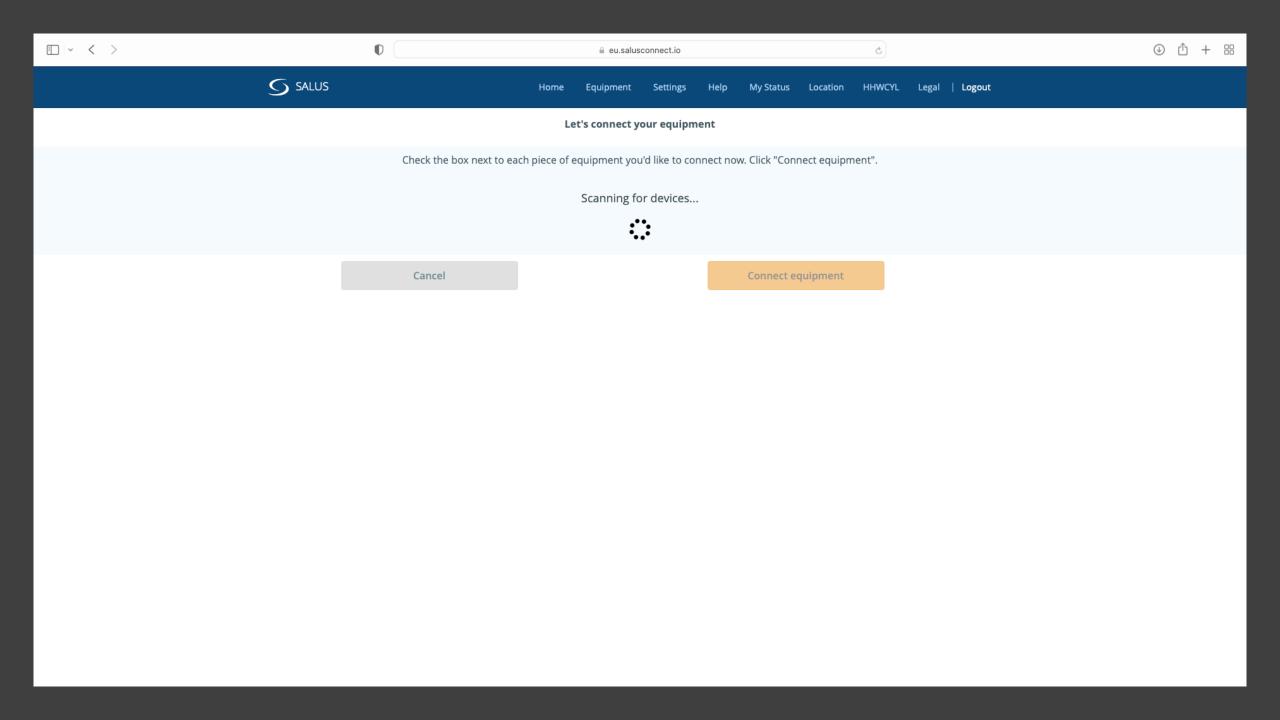

## Connect equipment to the gateway

Success! Your Profile is created and your gateway is activated. Let's link devices and connect your equipment to the gateway now.

Your gateway is now activated and ready to connect to your equipment.

Connect your equipment to the gateway now.

Connect equipment