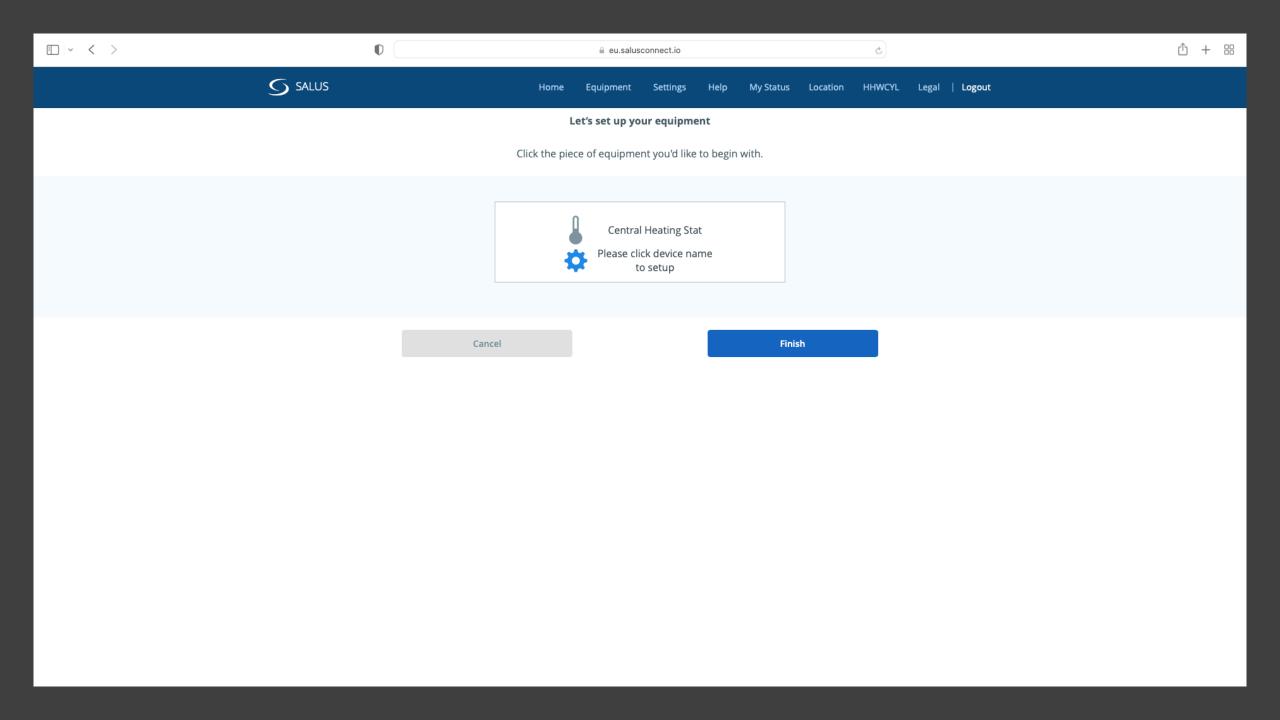

## Connect equipment to the gateway

Success! Your Profile is created and your gateway is activated. Let's link devices and connect your equipment to the gateway now.

Your gateway is now activated and ready to connect to your equipment.

Connect your equipment to the gateway now.

Connect equipment