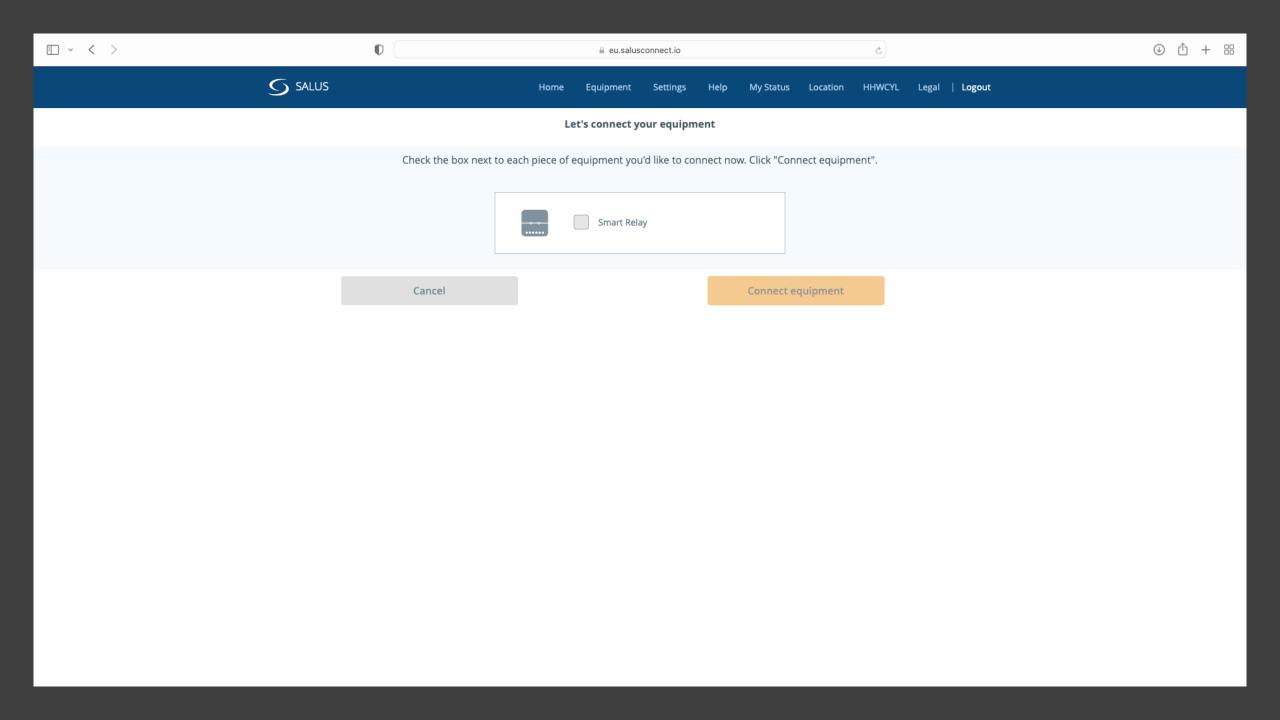

## Connect equipment to the gateway

Success! Your Profile is created and your gateway is activated. Let's link devices and connect your equipment to the gateway now.

Your gateway is now activated and ready to connect to your equipment.

Connect your equipment to the gateway now.

Connect equipment