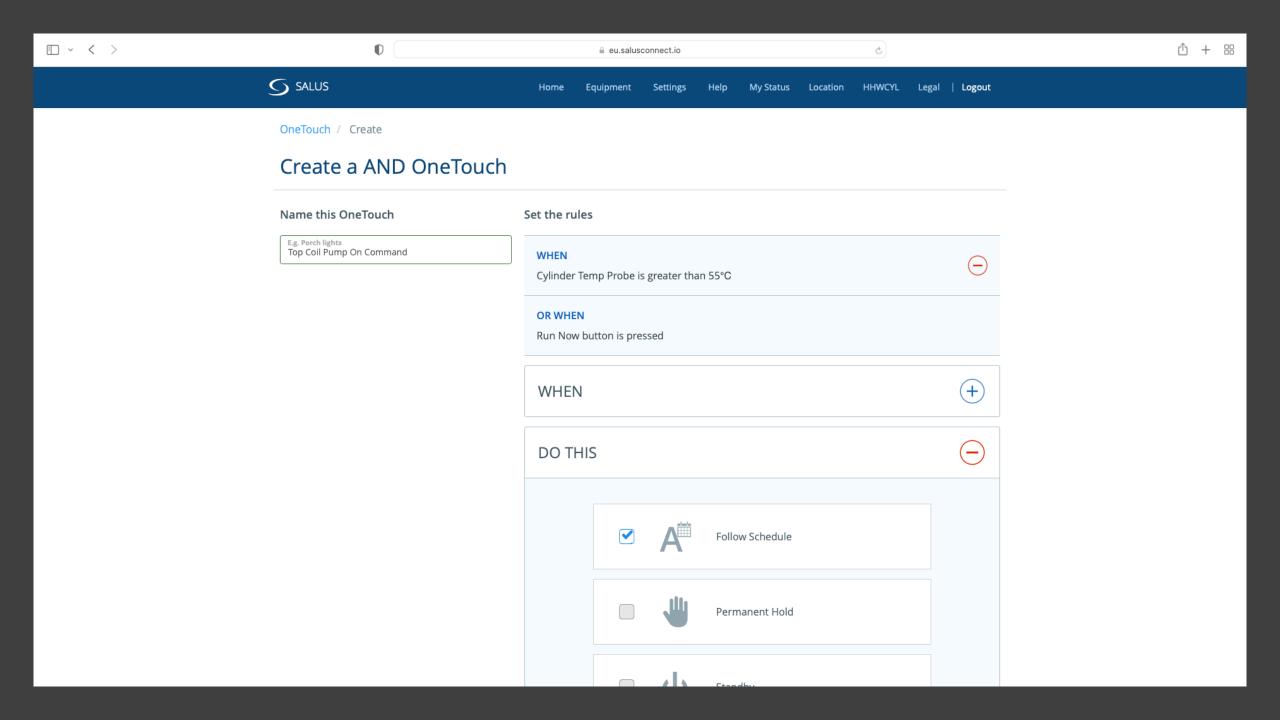

fter two (2) minutes. Within that time all gateway settings should be filled and confirmed by Activate button.

Gateway serial number AC000W000610702

Search for gateway

Please enter the location address where this gateway is installed. Then, click "Activate my gateway". NOTE: You have two (2) minutes to enter this information and press "Activate my gateway" before the gateway times out.

Country

TimeZone





## Connect equipment to the gateway

Success! Your Profile is created and your gateway is activated. Let's link devices and connect your equipment to the gateway now.







Your gateway is now activated and ready to connect to your equipment.



Connect your equipment to the gateway now.

Connect equipment