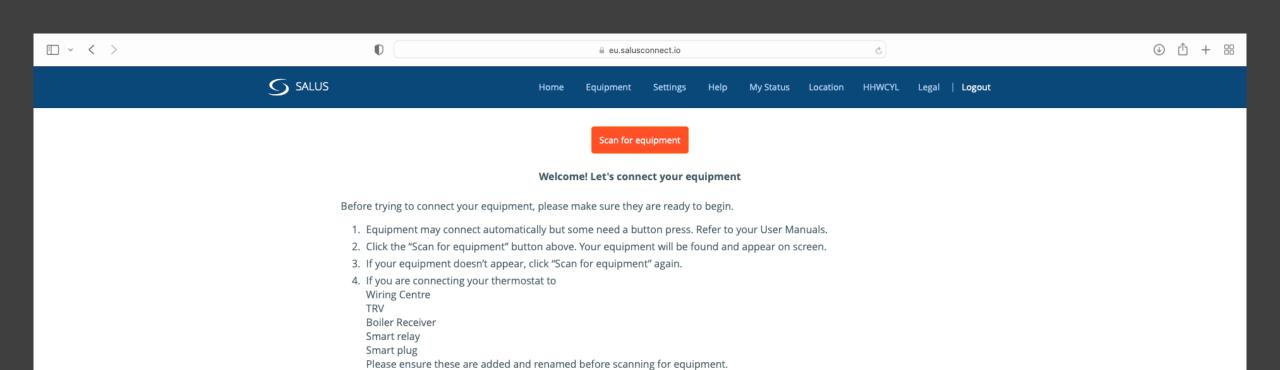

## Connect equipment to the gateway

Success! Your Profile is created and your gateway is activated. Let's link devices and connect your equipment to the gateway now.

Your gateway is now activated and ready to connect to your equipment.

Connect your equipment to the gateway now.

Connect equipment