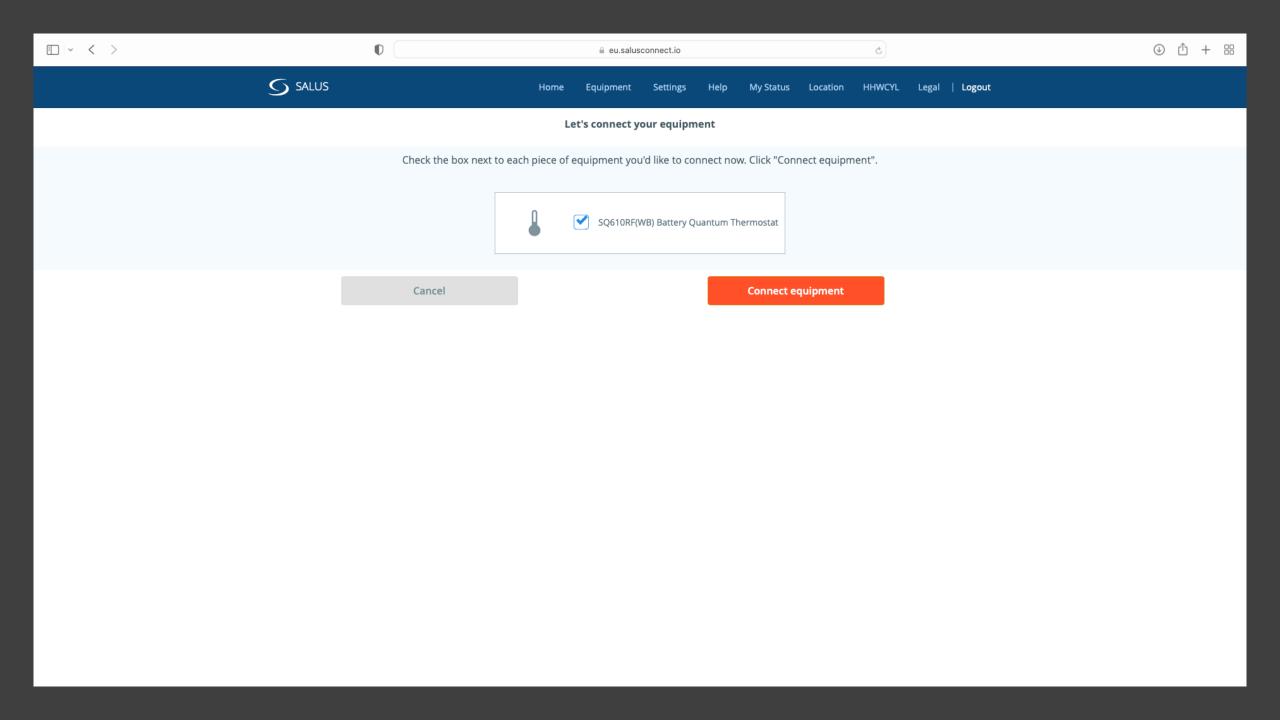

## Connect equipment to the gateway

Success! Your Profile is created and your gateway is activated. Let's link devices and connect your equipment to the gateway now.

Your gateway is now activated and ready to connect to your equipment.

Connect your equipment to the gateway now.

Connect equipment