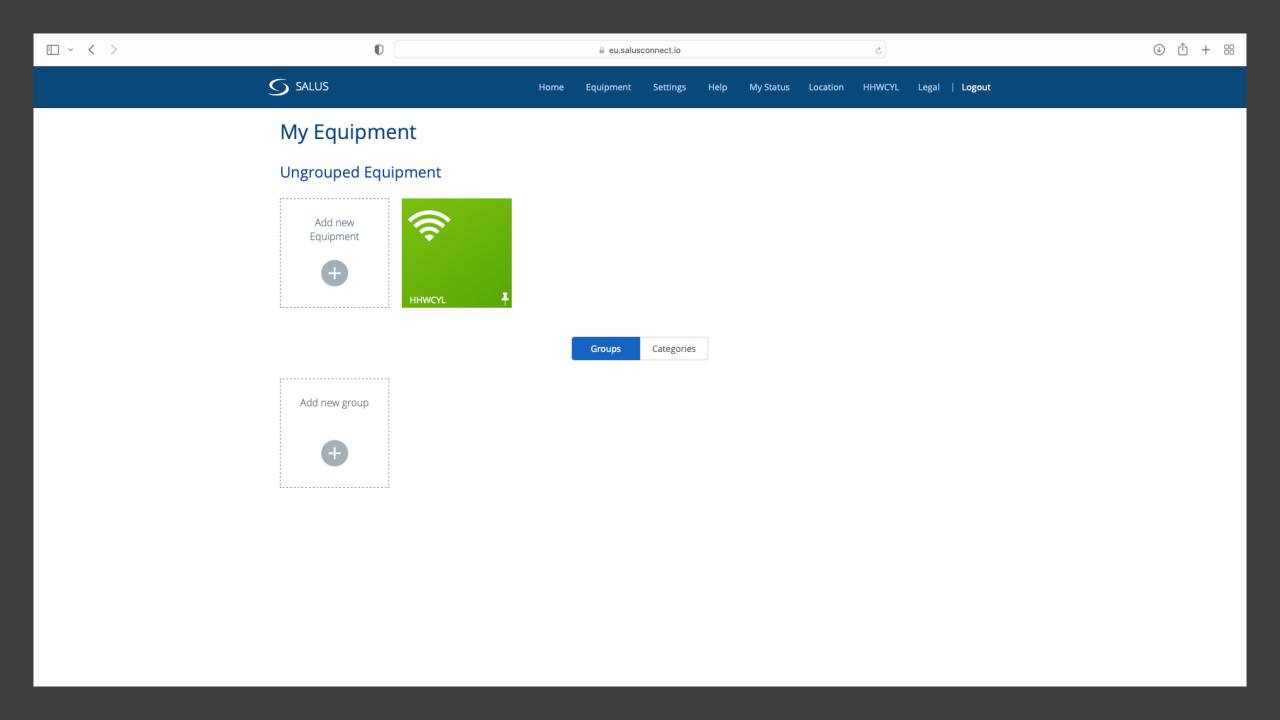

## Connect equipment to the gateway

Success! Your Profile is created and your gateway is activated. Let's link devices and connect your equipment to the gateway now.

Your gateway is now activated and ready to connect to your equipment.

Connect your equipment to the gateway now.

Connect equipment