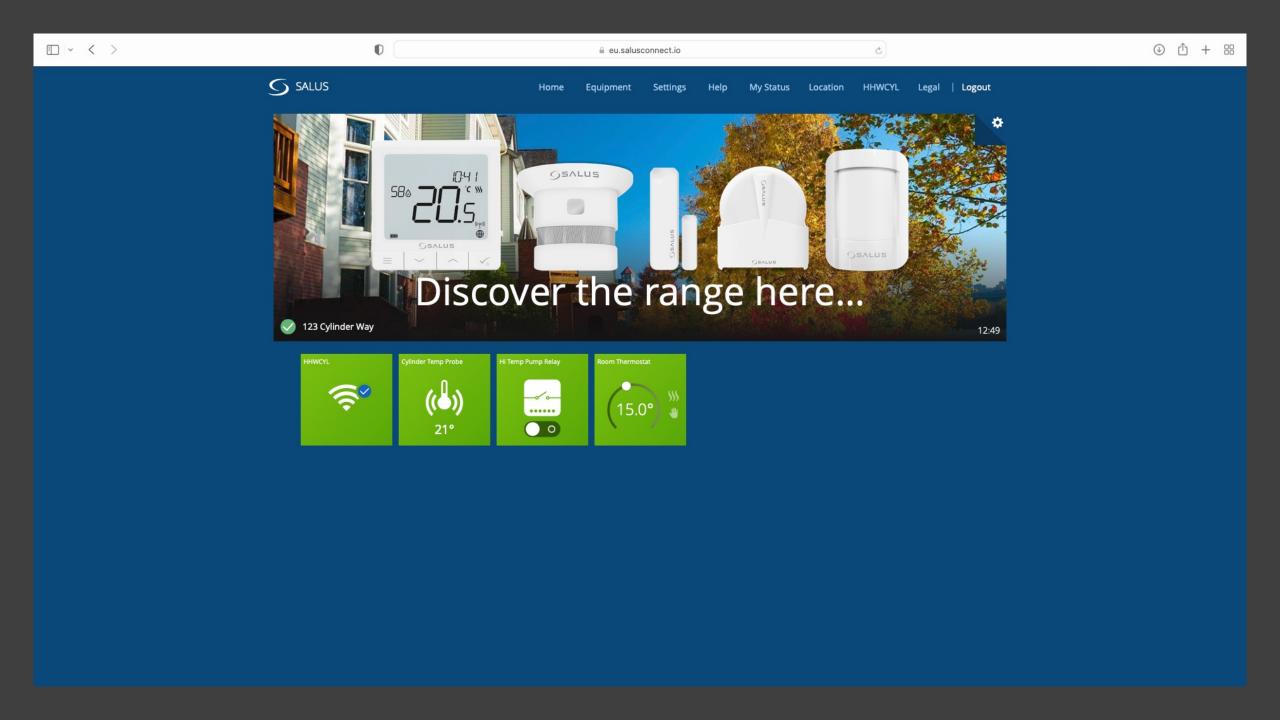

## Connect equipment to the gateway

Success! Your Profile is created and your gateway is activated. Let's link devices and connect your equipment to the gateway now.

Your gateway is now activated and ready to connect to your equipment.

Connect your equipment to the gateway now.

Connect equipment