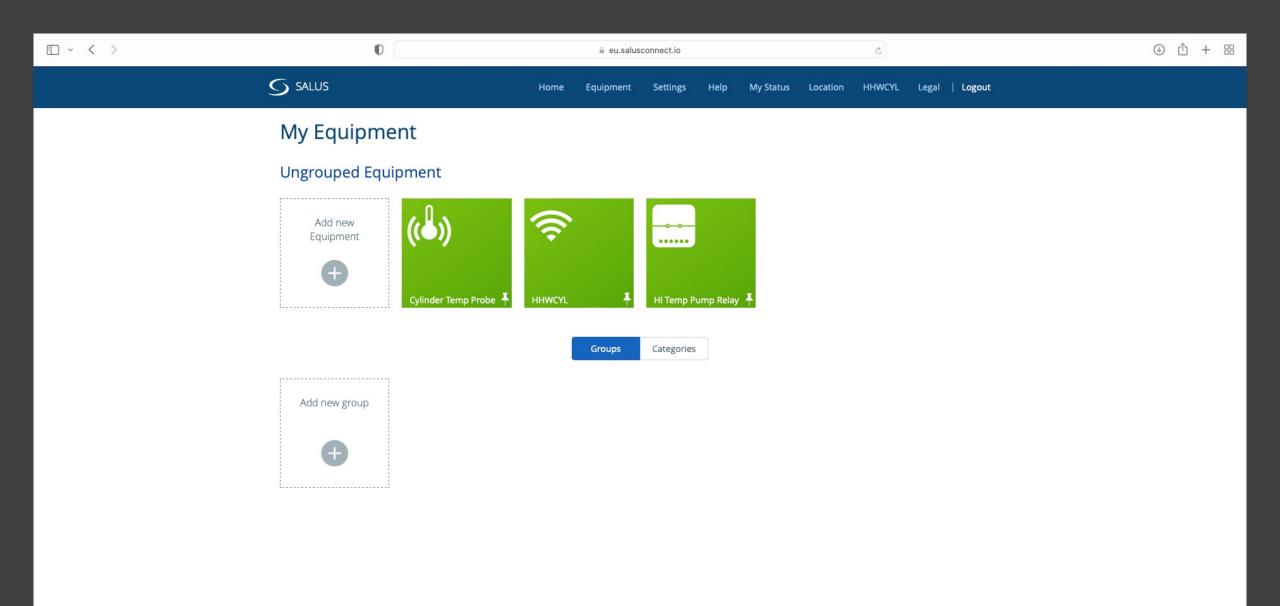

## Connect equipment to the gateway

Success! Your Profile is created and your gateway is activated. Let's link devices and connect your equipment to the gateway now.

Your gateway is now activated and ready to connect to your equipment.

Connect your equipment to the gateway now.

Connect equipment