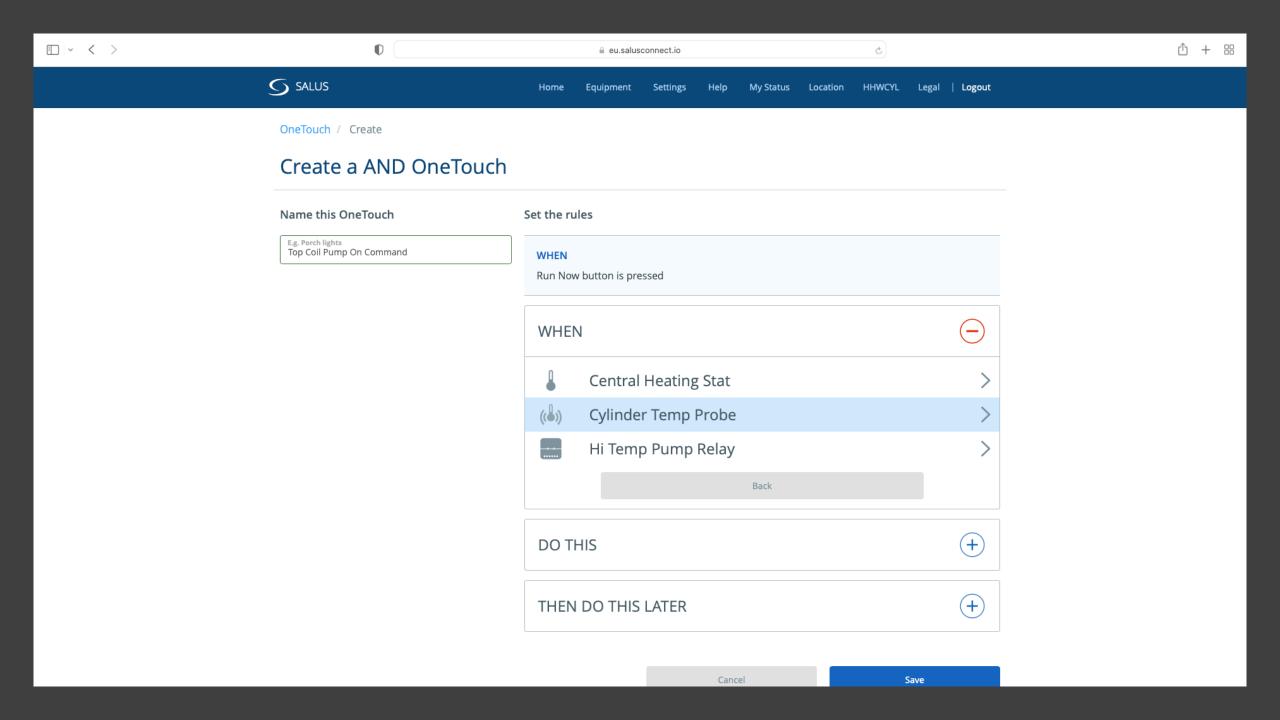

times out after two (2) minutes. Within that time all gateway settings should be filled and confirmed by Activate button.

Gateway serial number AC000W000610702

Search for gateway

Please enter the location address where this gateway is installed. Then, click "Activate my gateway". NOTE: You have two (2) minutes to enter this information and press "Activate my gateway" before the gateway times out.

Country

TimeZone





## Connect equipment to the gateway

Success! Your Profile is created and your gateway is activated. Let's link devices and connect your equipment to the gateway now.







Your gateway is now activated and ready to connect to your equipment.



Connect your equipment to the gateway now.

Connect equipment