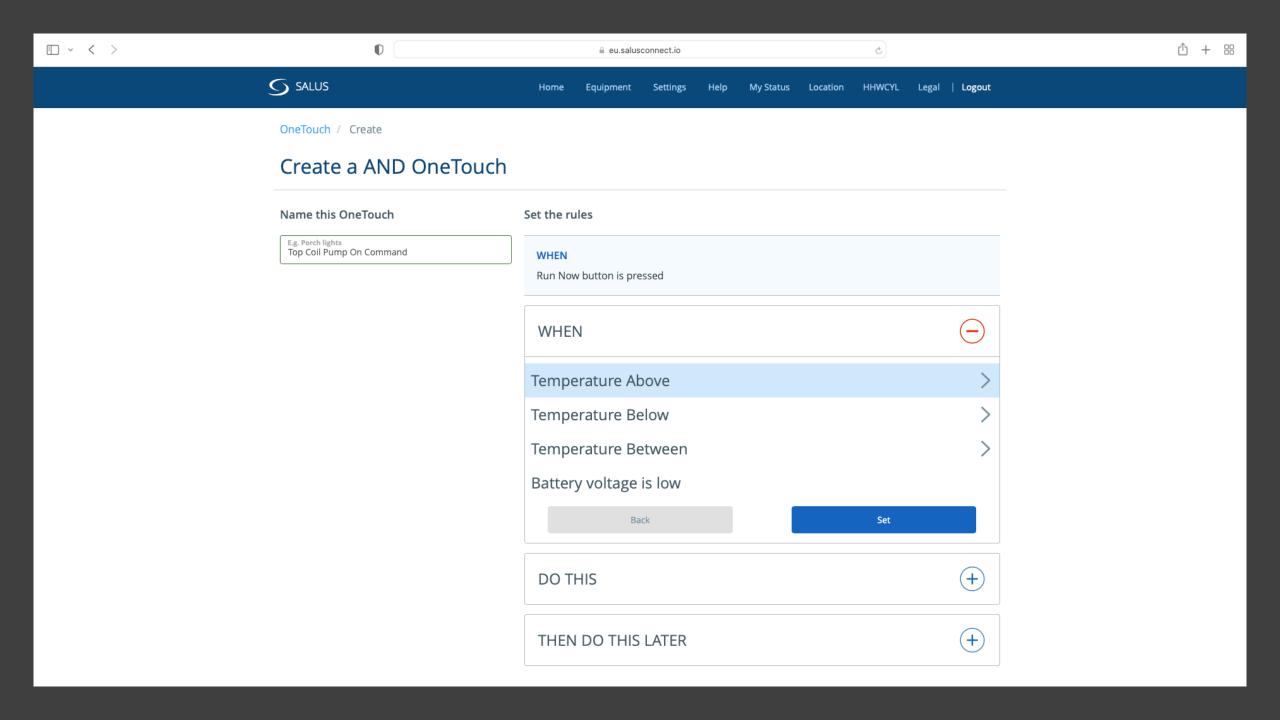

imes out after two (2) minutes. Within that time all gateway settings should be filled and confirmed by Activate button.

Gateway serial number AC000W000610702

Search for gateway

Please enter the location address where this gateway is installed. Then, click "Activate my gateway". NOTE: You have two (2) minutes to enter this information and press "Activate my gateway" before the gateway times out.

Country

TimeZone





## Connect equipment to the gateway

Success! Your Profile is created and your gateway is activated. Let's link devices and connect your equipment to the gateway now.







Your gateway is now activated and ready to connect to your equipment.



Connect your equipment to the gateway now.

Connect equipment