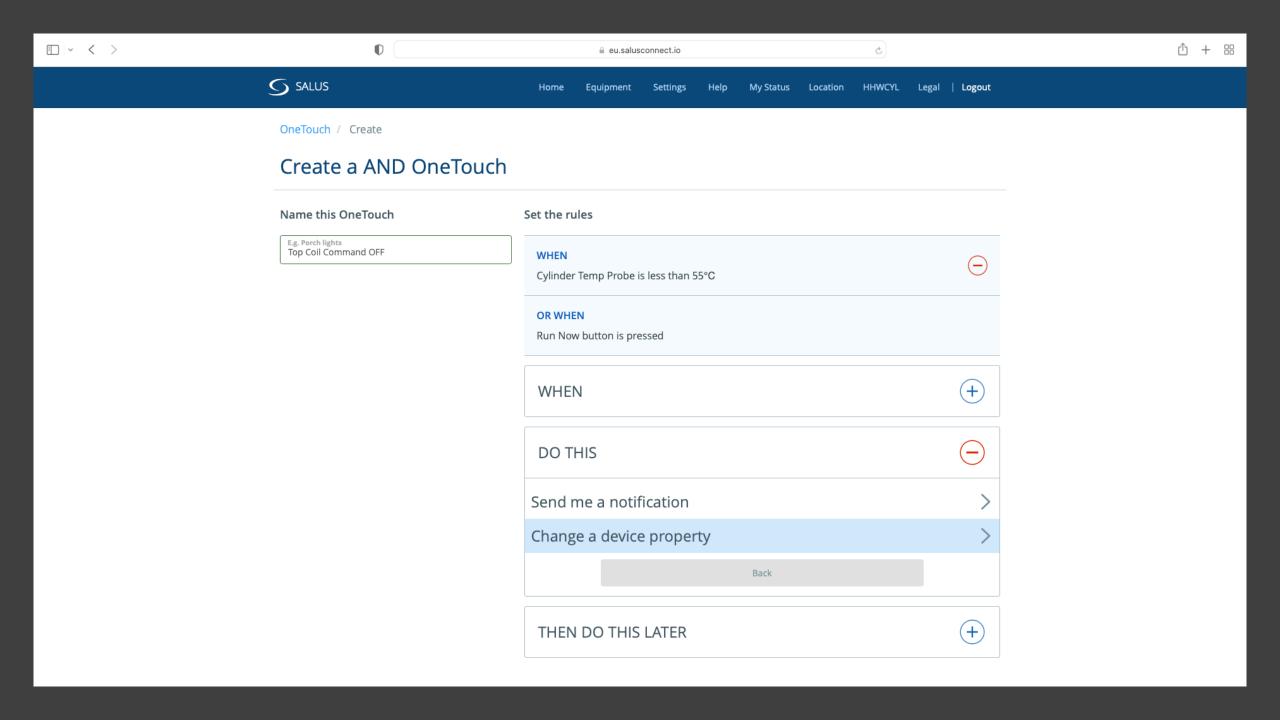

utes. Within that time all gateway settings should be filled and confirmed by Activate button.

Gateway serial number AC000W000610702

Search for gateway

Please enter the location address where this gateway is installed. Then, click "Activate my gateway". NOTE: You have two (2) minutes to enter this information and press "Activate my gateway" before the gateway times out.

Country

TimeZone





## Connect equipment to the gateway

Success! Your Profile is created and your gateway is activated. Let's link devices and connect your equipment to the gateway now.







Your gateway is now activated and ready to connect to your equipment.



Connect your equipment to the gateway now.

Connect equipment