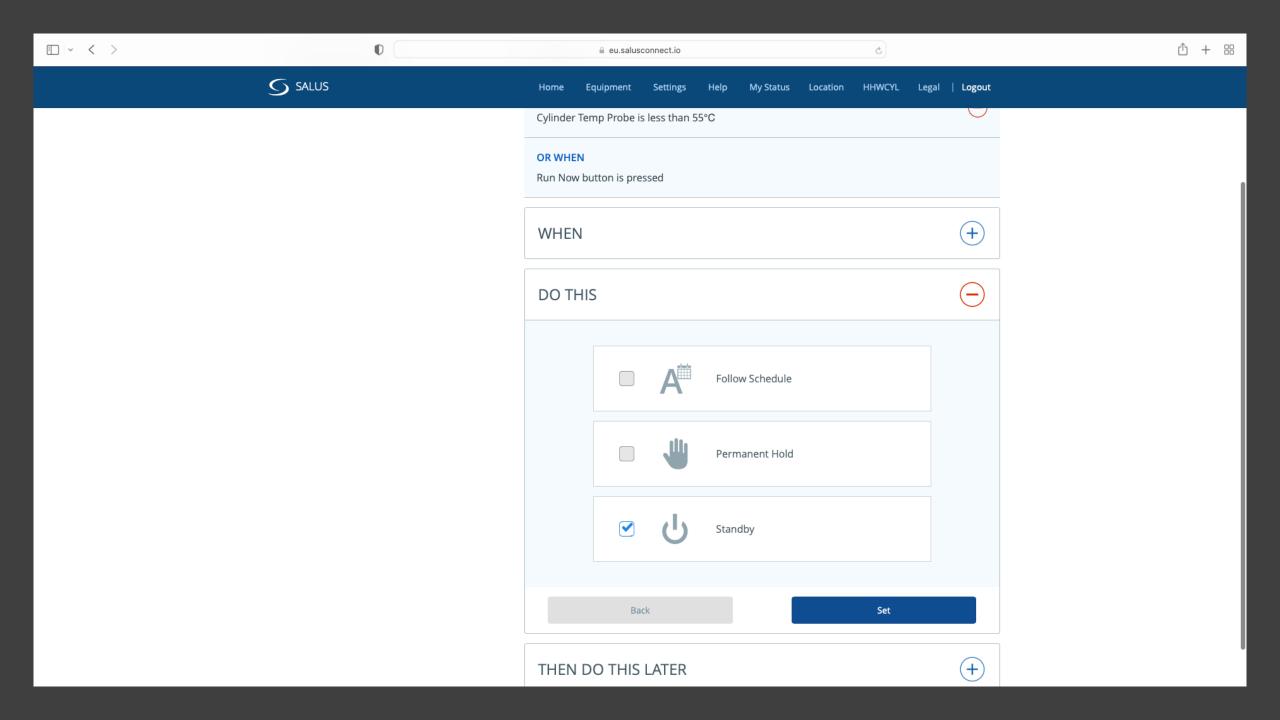

Within that time all gateway settings should be filled and confirmed by Activate button.

Gateway serial number AC000W000610702

Search for gateway

Please enter the location address where this gateway is installed. Then, click "Activate my gateway". NOTE: You have two (2) minutes to enter this information and press "Activate my gateway" before the gateway times out.

Country

TimeZone





## Connect equipment to the gateway

Success! Your Profile is created and your gateway is activated. Let's link devices and connect your equipment to the gateway now.







Your gateway is now activated and ready to connect to your equipment.



Connect your equipment to the gateway now.

Connect equipment