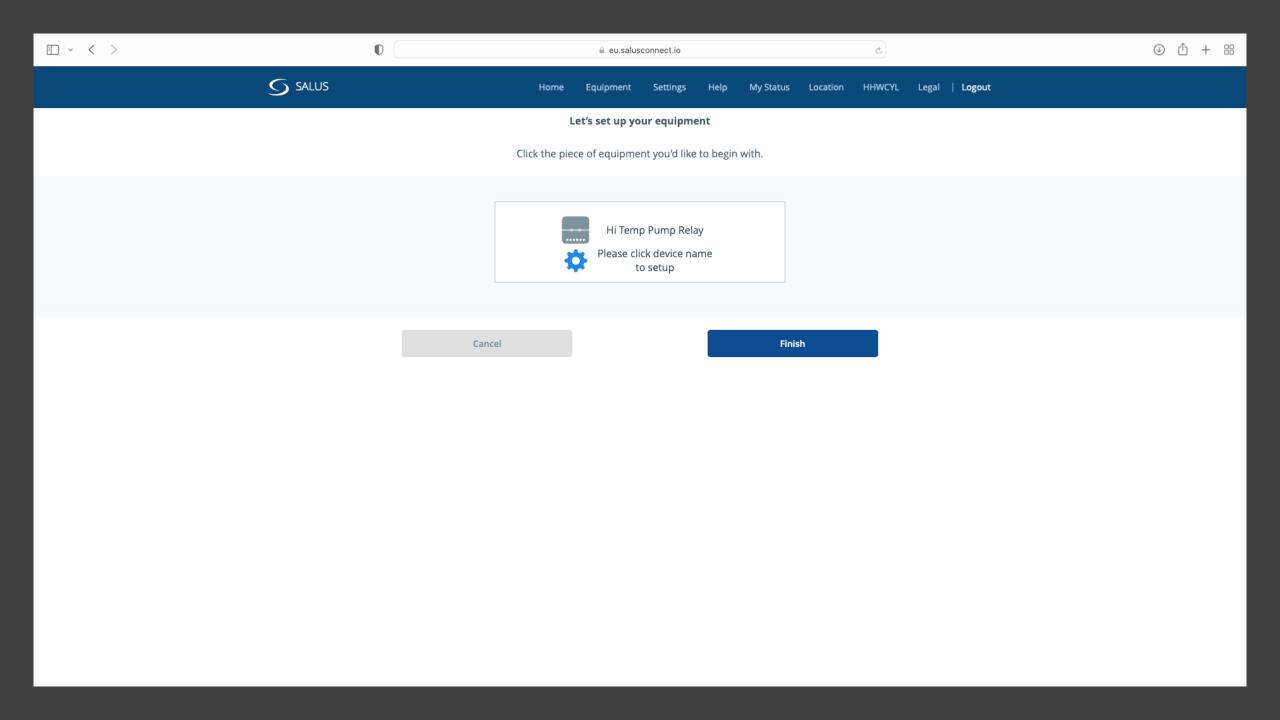

## Connect equipment to the gateway

Success! Your Profile is created and your gateway is activated. Let's link devices and connect your equipment to the gateway now.

Your gateway is now activated and ready to connect to your equipment.