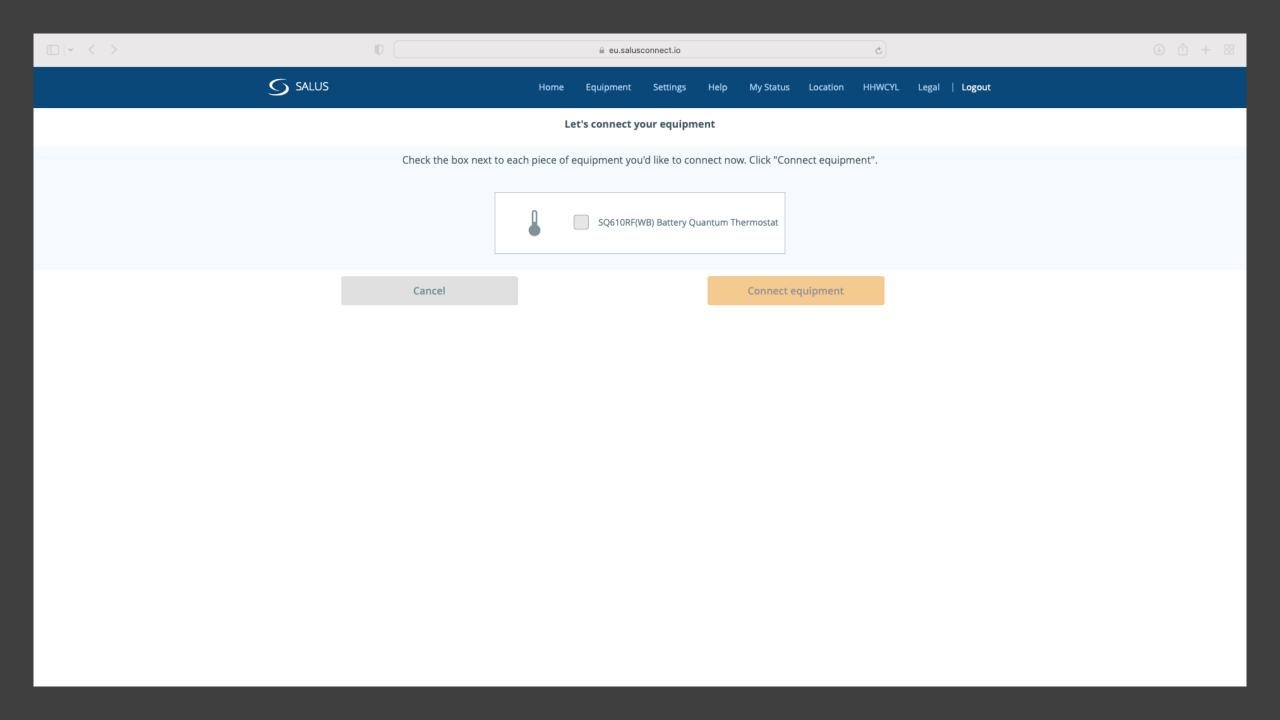

## Connect equipment to the gateway

Success! Your Profile is created and your gateway is activated. Let's link devices and connect your equipment to the gateway now.

Your gateway is now activated and ready to connect to your equipment.

Connect your equipment to the gateway now.

Connect equipment