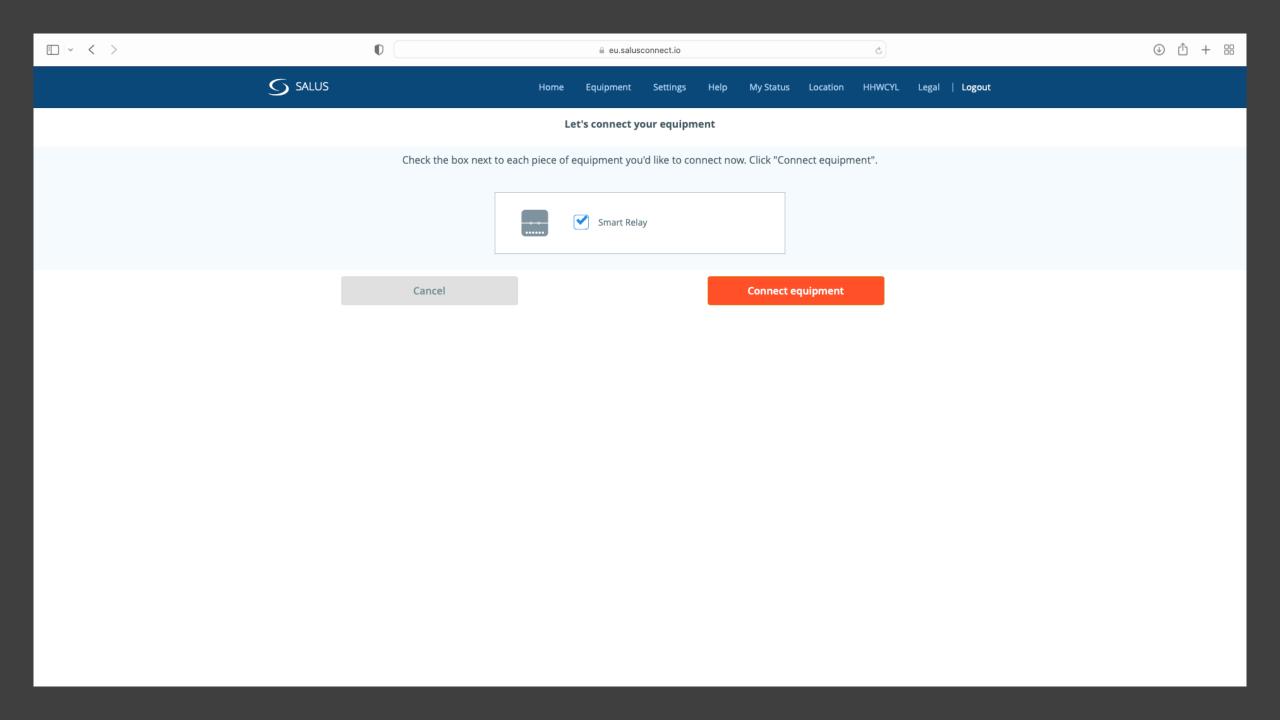

Activate gateway

Connect your equipment to the gateway now.

Connect equipment

Connect your equipment to the gateway now.

Connect equipment