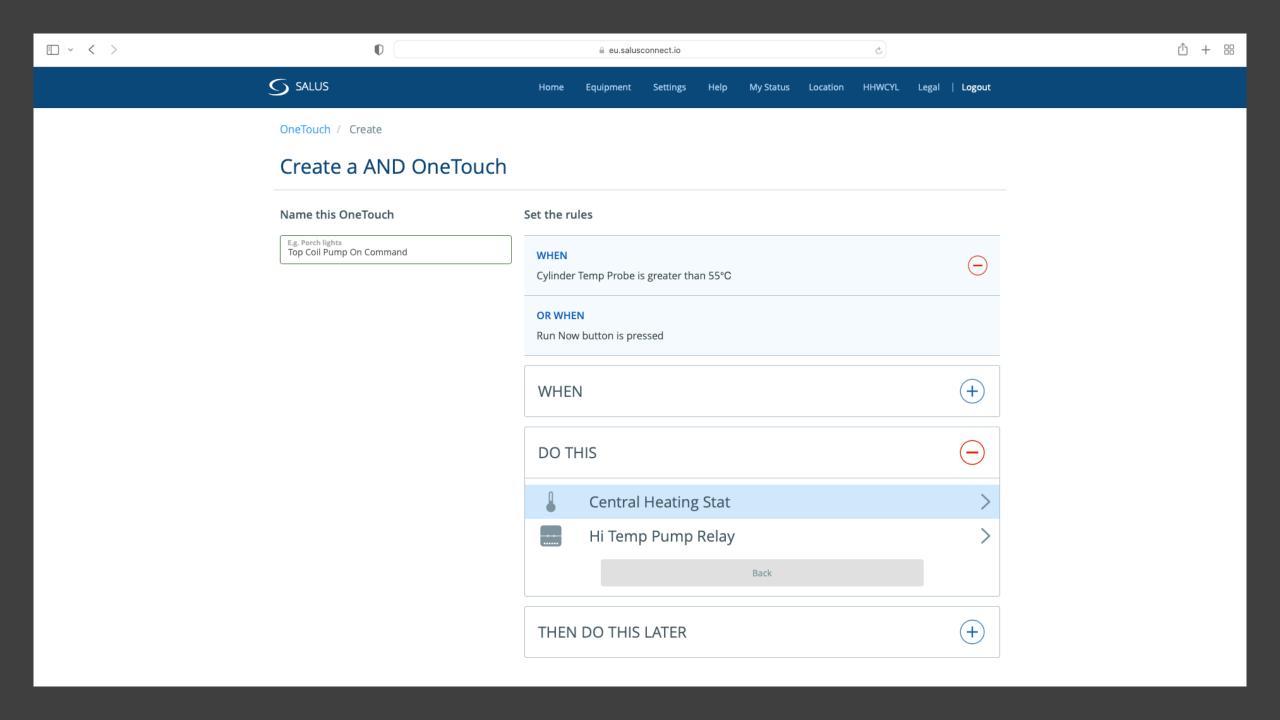

ut after two (2) minutes. Within that time all gateway settings should be filled and confirmed by Activate button.

Gateway serial number AC000W000610702

Search for gateway

Please enter the location address where this gateway is installed. Then, click "Activate my gateway". NOTE: You have two (2) minutes to enter this information and press "Activate my gateway" before the gateway times out.

Country

TimeZone





## Connect equipment to the gateway

Success! Your Profile is created and your gateway is activated. Let's link devices and connect your equipment to the gateway now.







Your gateway is now activated and ready to connect to your equipment.



Connect your equipment to the gateway now.

Connect equipment