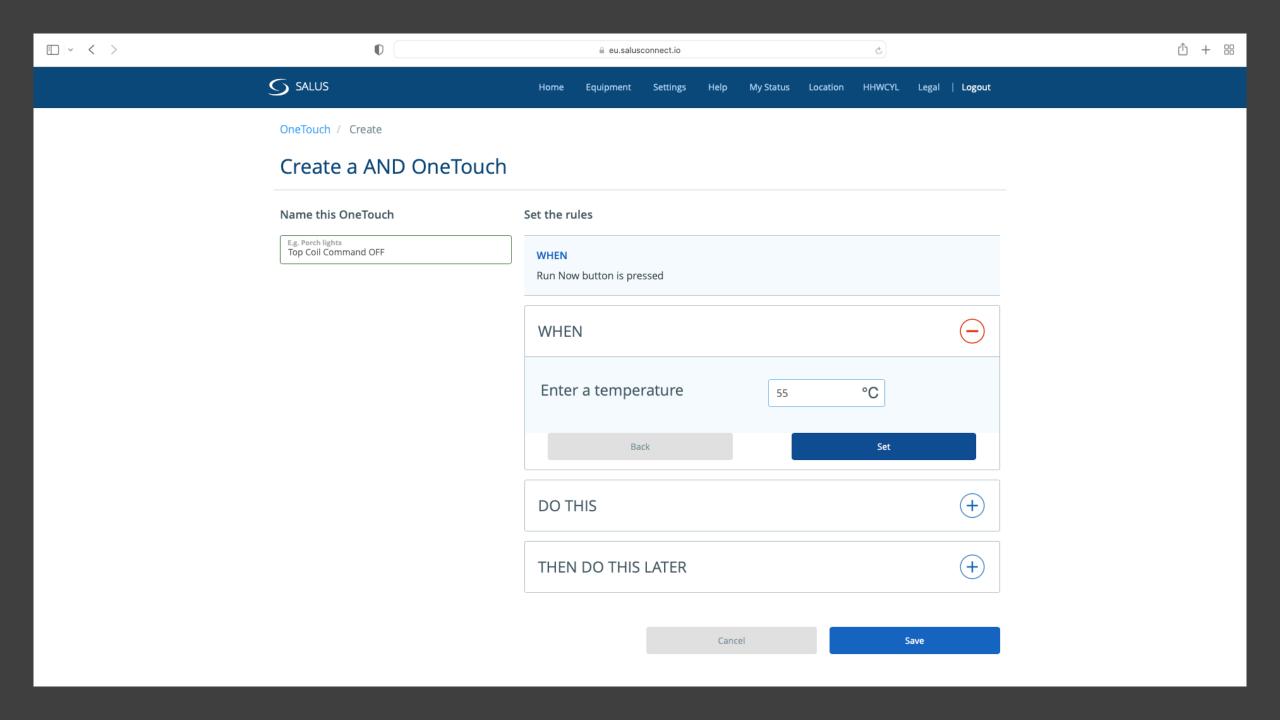

inutes. Within that time all gateway settings should be filled and confirmed by Activate button.

Gateway serial number AC000W000610702

Search for gateway

Please enter the location address where this gateway is installed. Then, click "Activate my gateway". NOTE: You have two (2) minutes to enter this information and press "Activate my gateway" before the gateway times out.

Country

TimeZone





## Connect equipment to the gateway

Success! Your Profile is created and your gateway is activated. Let's link devices and connect your equipment to the gateway now.







Your gateway is now activated and ready to connect to your equipment.



Connect your equipment to the gateway now.

Connect equipment