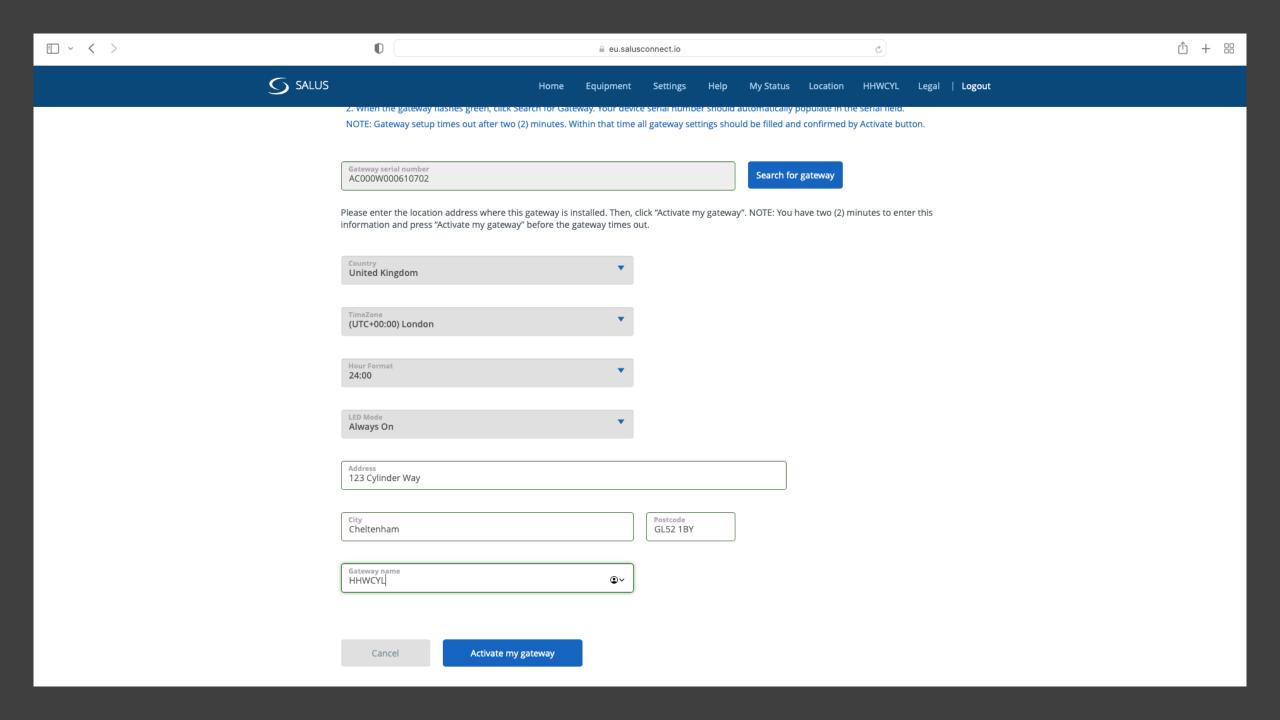

#### 2 Activate your gateway

**Hour Format** 

LED Mode

- 1. Press the button on the top of the gateway once so that it flashes green.
- 2. When the gateway flashes green, click Search for Gateway. Your device serial number should automatically populate in the serial field.

NOTE: Gateway setup times out after two (2) minutes. Within that time all gateway settings should be filled and confirmed by Activate button.

Gateway serial number AC000W000610702

Search for gateway

Please enter the location address where this gateway is installed. Then, click "Activate my gateway". NOTE: You have two (2) minutes to enter this information and press "Activate my gateway" before the gateway times out.

Country

TimeZone