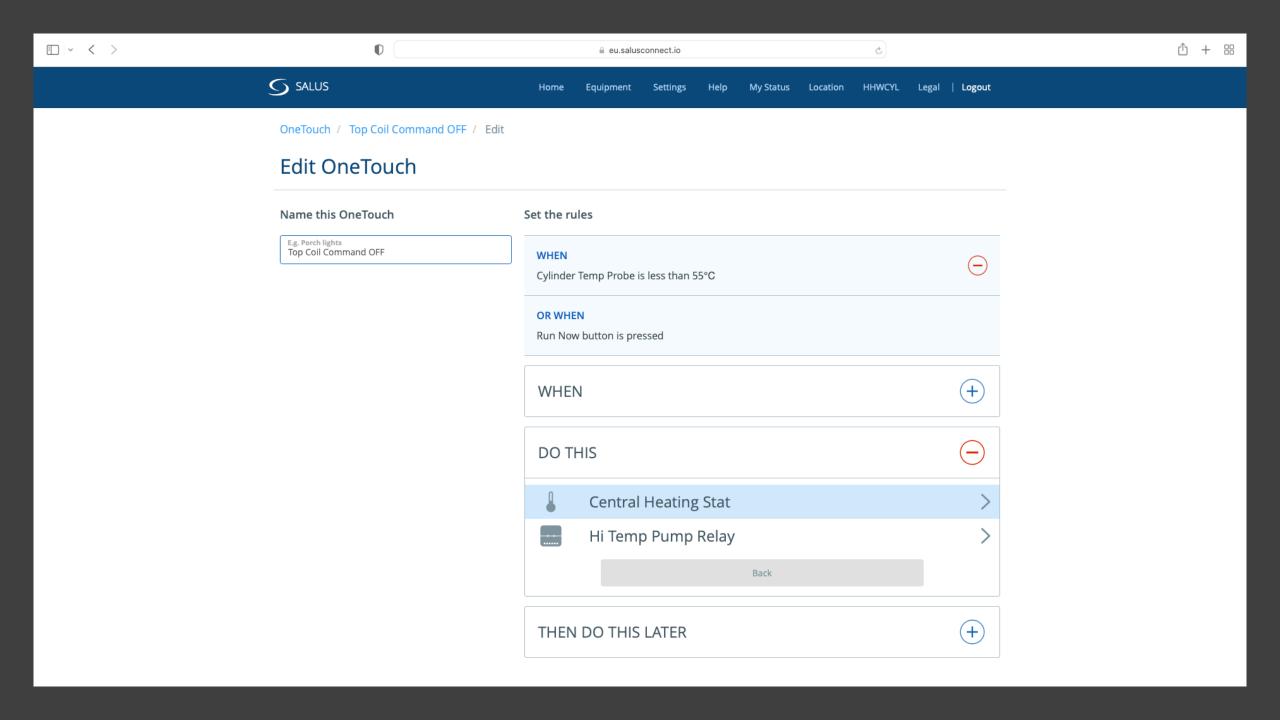

es. Within that time all gateway settings should be filled and confirmed by Activate button.

Gateway serial number AC000W000610702

Search for gateway

Please enter the location address where this gateway is installed. Then, click "Activate my gateway". NOTE: You have two (2) minutes to enter this information and press "Activate my gateway" before the gateway times out.

Country

TimeZone





## Connect equipment to the gateway

Success! Your Profile is created and your gateway is activated. Let's link devices and connect your equipment to the gateway now.







Your gateway is now activated and ready to connect to your equipment.



Connect your equipment to the gateway now.

Connect equipment