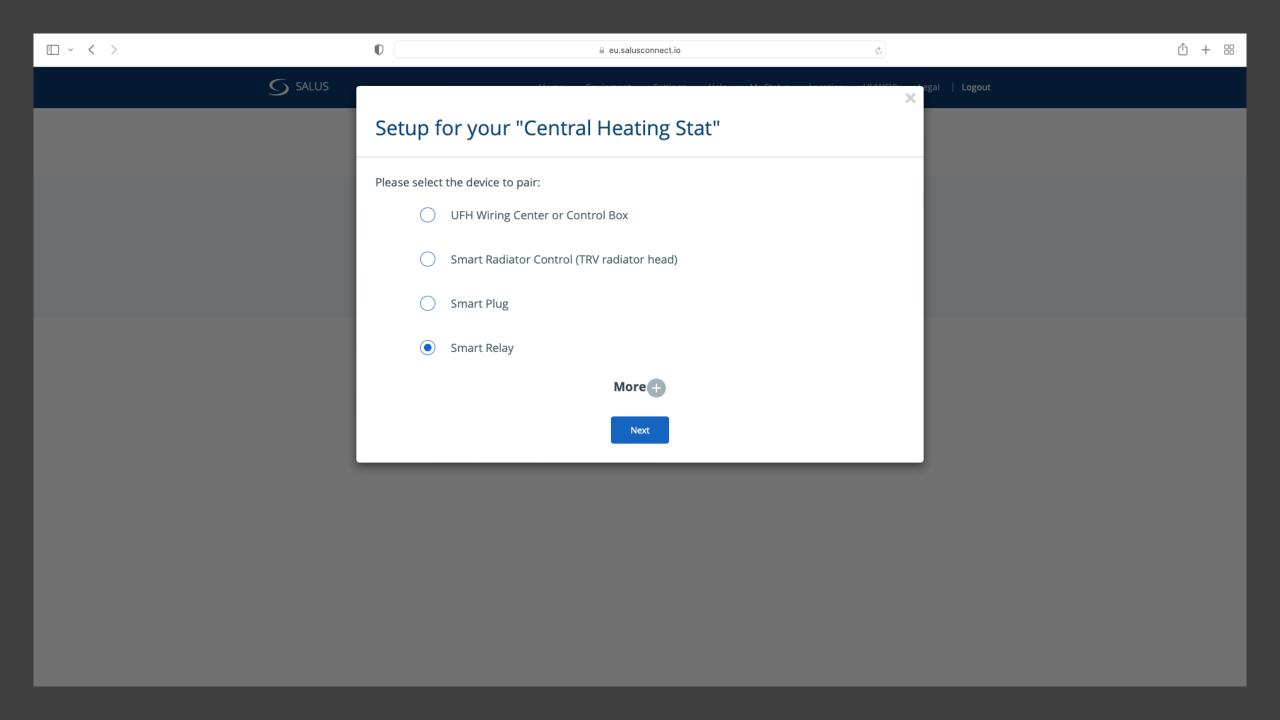

## Connect equipment to the gateway

Success! Your Profile is created and your gateway is activated. Let's link devices and connect your equipment to the gateway now.

Your gateway is now activated and ready to connect to your equipment.

Connect your equipment to the gateway now.

Connect equipment