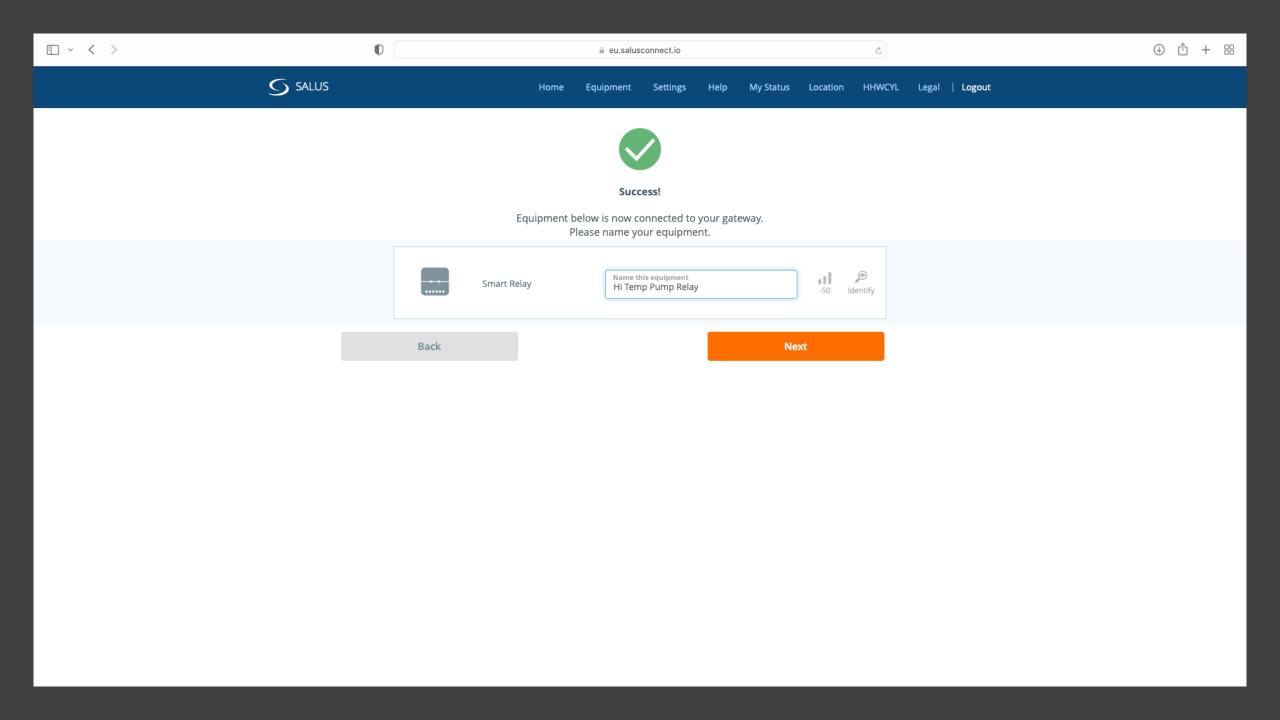

## Connect equipment to the gateway

Success! Your Profile is created and your gateway is activated. Let's link devices and connect your equipment to the gateway now.

Your gateway is now activated and ready to connect to your equipment.