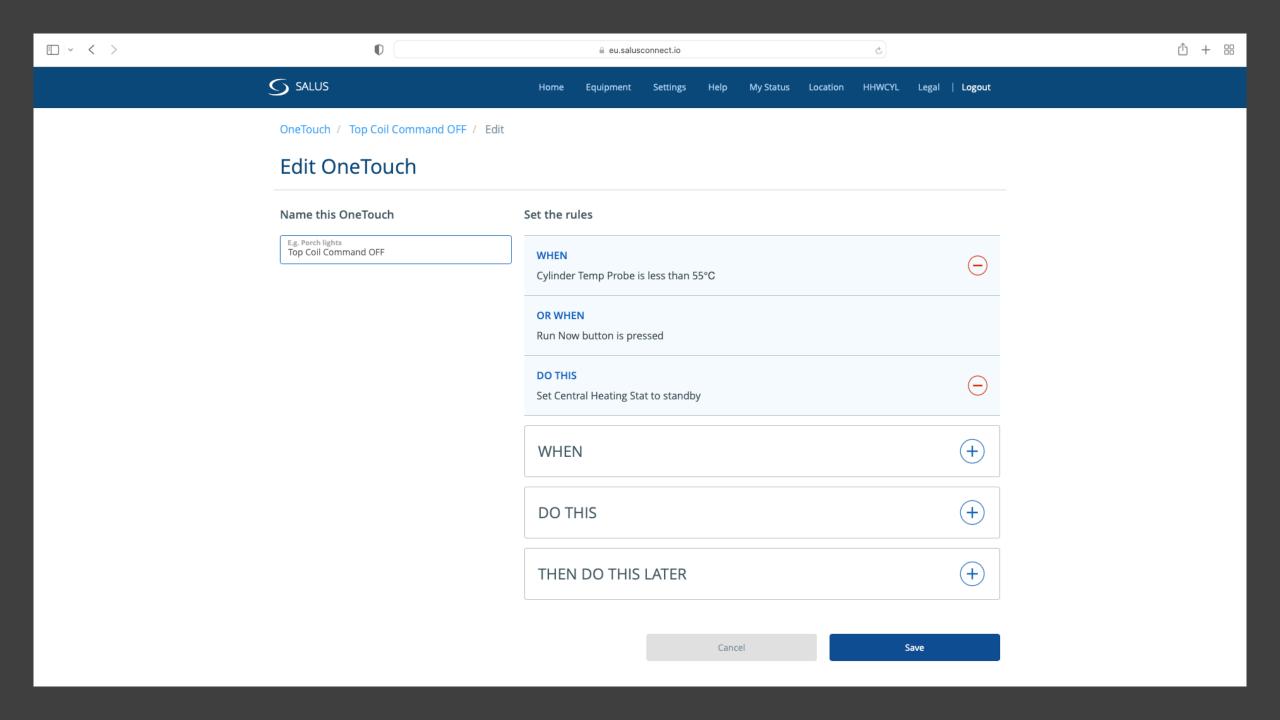

thin that time all gateway settings should be filled and confirmed by Activate button.

Gateway serial number AC000W000610702

Search for gateway

Please enter the location address where this gateway is installed. Then, click "Activate my gateway". NOTE: You have two (2) minutes to enter this information and press "Activate my gateway" before the gateway times out.

Country

TimeZone





## Connect equipment to the gateway

Success! Your Profile is created and your gateway is activated. Let's link devices and connect your equipment to the gateway now.







Your gateway is now activated and ready to connect to your equipment.



Connect your equipment to the gateway now.

Connect equipment